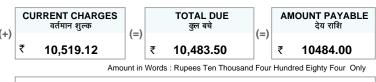

## **Account Summary**

**BHARAT SANCHAR NIGAM LTD** 

Cheque/DD No.

Please Charge Rs. -

| PREVIOUS BALANCE<br>पिछली राशि |            |             |                   | ENT RECEIVED<br>पूर्व भुगतान | EIVED (+) |                  | DJUSTMENTS<br>समायोजन |
|--------------------------------|------------|-------------|-------------------|------------------------------|-----------|------------------|-----------------------|
| ₹ -35.62                       | ľ          | ´<br>₹      | 0.00              |                              | ₹         | 0.00             |                       |
| redit Limit : 3,000.0          | Deposit    | Amount : 84 | 19.00 Loyalty Po  | oints - E                    | al : 0    | Redeemed : 0     |                       |
| Summary                        | of Char    | ges         |                   |                              |           |                  |                       |
| Current Ch                     | arges      |             | वर्तमान शुल्क     | विवरण                        |           | Amount           |                       |
| Recurring C                    | harges     |             | पुनरावर्ती शु     | ुल्क                         |           | 8914.50          |                       |
| One Time C                     | harges     |             | एक बार शु         | ल्क                          |           | 0.00             |                       |
| Usage Char                     | ges        |             | उपयोग प्रभ        | गर                           |           | 0.00             |                       |
| Miscellaneo                    | us Charges | 5           | विविध प्रभ        | ार                           |           | 0.00             |                       |
| Discounts                      |            |             | ष्ट्र             |                              |           | 0.00             |                       |
| Late Fee                       |            |             |                   |                              |           | 0.00             |                       |
| Total Taxab                    | e (Rs.)    |             |                   |                              |           | 8,914.50         |                       |
| Tax                            |            |             | कर                |                              |           | 1,604.62         |                       |
| Total Currer                   | t Charges  |             | वर्तमान शु        | ल्क                          |           | 10,519.12        |                       |
| Tax Details                    |            |             |                   |                              |           |                  |                       |
| Description<br>CGST-9%         |            |             | Tax Rate<br>9.00% |                              |           | Amount<br>802.31 |                       |
| SGST/UTGST-9%                  | 6          |             | 9.00%             |                              |           | 802.31           |                       |

#### **AMOUNT PAYABLE DUE DATE** 18/10/2024 10484.00 ₹ 24x7 Toll Free Helpline Call or WhatsApp H to PAY NOW 1800 4444

01/09/2024 to 30/09/2024

Please make crossed Cheque/DD/Pay Order for Amount Payable (Rounded Up) in favour of AO (Cash), BSNL,DHULIA.