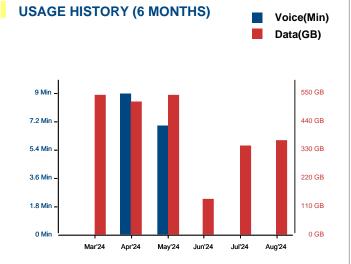

#### Plan :

173473/FIBRE VALUES PLUS-COMBO-FBB / 500080712 - Up to 150 Mbps till 5000 GB, up to 10 Mbps beyond

Usage Charges

| Data             | Units     | Volume<br>(GB) | Gross Amt | Disc | Charges |
|------------------|-----------|----------------|-----------|------|---------|
| FBB-US-BROADBAND | 495774837 | 472.81 GB      | 0.00      | 0.00 | 0.00    |
| Total            | 495774837 | 00:00:00       | 0.00      | 0.00 | 0.00    |

# Bharat Sanchar Nigam Limited

Account No:1027265036 | Invoice No :WMHR25007504783 | Bill Date : 03/10/2024

| l                                                                                                                                                                                                | DETAILS OF CUP                                 | RRENT CHAI                         | RGES                             |           |                                           |
|--------------------------------------------------------------------------------------------------------------------------------------------------------------------------------------------------|------------------------------------------------|------------------------------------|----------------------------------|-----------|-------------------------------------------|
| Phone Number/Serv                                                                                                                                                                                | rice ID   25672                                | 25257547_v                         | vid                              |           |                                           |
|                                                                                                                                                                                                  | •                                              |                                    |                                  |           |                                           |
| Installation Address:<br>00,MOLGI ROAD,AKKALKUWA,M                                                                                                                                               | H,DHULIA,425415,INDIA                          |                                    |                                  |           |                                           |
|                                                                                                                                                                                                  |                                                | 180712 - Up to 1                   | 50 Mbps till 5                   | 6000 GB,  | up to                                     |
| 00,MOLGI ROAD,AKKALKUWA,M<br>Plan :<br>173473/FIBRE VALUES PLU                                                                                                                                   |                                                | )80712 - Up to 1                   | 50 Mbps till 5                   | 5000 GB,  | up to                                     |
| 00,MOLGI ROAD,AKKALKUWA,M<br>Plan :<br>173473/FIBRE VALUES PLU:<br>10 Mbps beyond                                                                                                                | S-COMBO-FBB / 5000                             | 980712 - Up to 1<br>Start Date     | <b>50 Mbps till 5</b><br>End Dat |           | up to<br>Amount(Rs.)                      |
| 00,MOLGI ROAD,AKKALKUWA,M<br>Plan :<br>173473/FIBRE VALUES PLU:<br>10 Mbps beyond<br>Monthly Charges                                                                                             | S-COMBO-FBB / 5000                             |                                    | End Dat                          | te        |                                           |
| 00,MOLGI ROAD,AKKALKUWA,M<br>Plan :<br>173473/FIBRE VALUES PLU:<br>10 Mbps beyond<br>Monthly Charges<br>Description & HSN / SAC Coo<br>FBB-PR-FIBRE VALUES PLU                                   | S-COMBO-FBB / 5000                             | Start Date                         | End Dat                          | te        | Amount(Rs.)                               |
| 00,MOLGI ROAD,AKKALKUWA,M<br>Plan :<br>173473/FIBRE VALUES PLU:<br>10 Mbps beyond<br>Monthly Charges<br>Description & HSN / SAC Coo<br>FBB-PR-FIBRE VALUES PLU<br>8412                           | S-COMBO-FBB / 5000                             | Start Date                         | End Dat                          | te        | Amount(Rs.)<br>8,914.50                   |
| 00,MOLGI ROAD,AKKALKUWA,M<br>Plan :<br>173473/FIBRE VALUES PLUE<br>10 Mbps beyond<br>Monthly Charges<br>Description & HSN / SAC Coo<br>FBB-PR-FIBRE VALUES PLU<br>8412<br>Total                  | S-COMBO-FBB / 5000                             | Start Date<br>16/09/2024           | End Dat                          | te        | Amount(Rs.)<br>8,914.50                   |
| 00,MOLGI ROAD,AKKALKUWA,M<br>Plan :<br>173473/FIBRE VALUES PLU:<br>10 Mbps beyond<br>Monthly Charges<br>Description & HSN / SAC Coc<br>FBB-PR-FIBRE VALUES PLU<br>8412<br>Total<br>Usage Charges | S-COMBO-FBB / 5000<br>de<br>JS-FBB-ANNUAL - 99 | Start Date<br>16/09/2024<br>Volume | End Da<br>15/09/20               | te<br>025 | Amount(Rs.)<br>8,914.50<br><b>8914.50</b> |