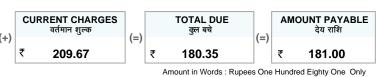

### **Account Summary**

Cheque/DD No.

Please Charge Rs. -

| PREVIOUS B/<br>पिछली र | ाशि         | PAYMENT F<br>पूर्व भुग | गतान              | (+) A       | DJUSTMENTS<br>समायोजन |
|------------------------|-------------|------------------------|-------------------|-------------|-----------------------|
| ₹ 10,454               |             | ์ ₹ 10,48              | 84.00             | ₹           | 0.00                  |
| redit Limit : 3,000    | 00 Deposit  | Amount : 849.00        | Loyalty Points    | s - Bal : 0 | Redeemed : 0          |
| Summar                 | y of Char   | ges                    |                   |             |                       |
| Current C              | harges      | ;                      | वर्तमान शुल्क विव | रण          | Amount ₹              |
| Recurring              | Charges     |                        | पुनरावर्ती शुल्क  |             | 0.00                  |
| One Time               | Charges     |                        | एक बार शुल्क      |             | 0.00                  |
| Usage Cha              | arges       |                        | उपयोग प्रभार      |             | 0.00                  |
| Miscellane             | ous Charge  | S                      | विविध प्रभार      |             | 0.00                  |
| Discounts              |             |                        | ठ्रुट             |             | 0.00                  |
| Late Fee               |             |                        |                   |             | 177.69                |
| Total Taxa             | ble (Rs.)   |                        |                   |             | 177.69                |
| Tax                    |             |                        | कर                |             | 31.98                 |
| Total Curre            | ent Charges |                        | वर्तमान शुल्क     |             | 209.67                |
| Tax Details            |             |                        |                   |             |                       |
| Description            |             | Tax F                  |                   |             | Amount                |
| CGST-9%                | 9%          | 9.00<br>9.00           |                   |             | 15.99<br>15.99        |