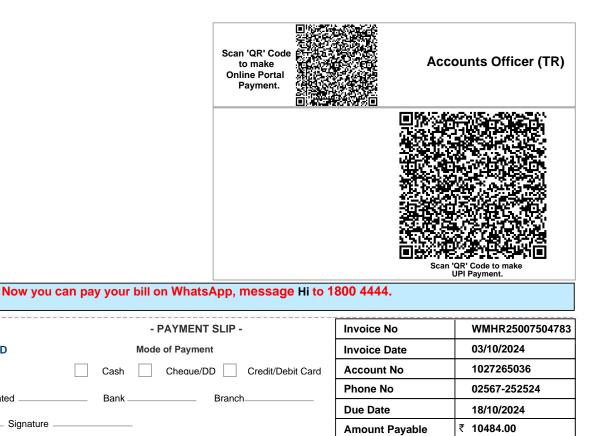

Invoice No: WMHR25007504783

**Fixed Charged Period** 

Tariff Plan: FIBRE VALUES PLUS-COMBO-FBB

#### **AMOUNT PAYABLE DUE DATE** 18/10/2024 10484.00 ₹ 24x7 Toll Free Helpline Call or WhatsApp H to PAY NOW 1800 4444

01/09/2024 to 30/09/2024

Please make crossed Cheque/DD/Pay Order for Amount Payable (Rounded Up) in favour of AO (Cash), BSNL,DHULIA.

Dated

Signature

This is a Computer generated Bill and does not require any Signature.

Account No: 1027265036 | Invoice No: WMHR25007504783 | Invoice date: 03/10/2024

Account No: 1027265036 | Invoice No :WMHR25007504783 | Bill Date : 03/10/2024