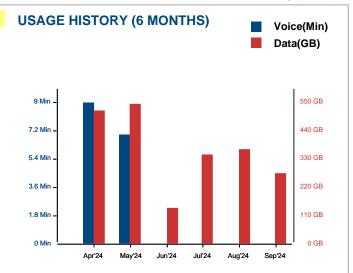

#### Plan :

173473/FIBRE VALUES PLUS-COMBO-FBB / 500080712 - Up to 150 Mbps till 5000 GB, up to 10 Mbps beyond

Usage Charges

| Data             | Units     | Volume<br>(GB) | Gross Amt | Disc | Charges |
|------------------|-----------|----------------|-----------|------|---------|
| FBB-US-BROADBAND | 495774837 | 472.81 GB      | 0.00      | 0.00 | 0.00    |
| Total            | 495774837 | 00:00:00       | 0.00      | 0.00 | 0.00    |