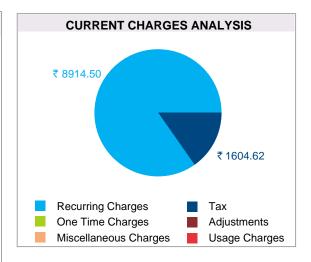

## **Account Summary**

**BHARAT SANCHAR NIGAM LTD** 

Cheque/DD No.

Please Charge Rs. -

| PREVIOUS BALANCE<br>पिछली राशि |            |             |                   | ENT RECEIVED<br>पूर्व भुगतान | EIVED (+) |                  | DJUSTMENTS<br>समायोजन |
|--------------------------------|------------|-------------|-------------------|------------------------------|-----------|------------------|-----------------------|
| ₹ -35.62                       | ľ          | ´<br>₹      | 0.00              |                              | ₹         | 0.00             |                       |
| redit Limit : 3,000.0          | Deposit    | Amount : 84 | 19.00 Loyalty Po  | oints - E                    | al : 0    | Redeemed : 0     |                       |
| Summary                        | of Char    | ges         |                   |                              |           |                  |                       |
| Current Ch                     | arges      |             | वर्तमान शुल्क     | विवरण                        |           | Amount           |                       |
| Recurring C                    | harges     |             | पुनरावर्ती शु     | ुल्क                         |           | 8914.50          |                       |
| One Time C                     | harges     |             | एक बार शु         | ल्क                          |           | 0.00             |                       |
| Usage Char                     | ges        |             | उपयोग प्रभ        | गर                           |           | 0.00             |                       |
| Miscellaneo                    | us Charges | 5           | विविध प्रभ        | ार                           |           | 0.00             |                       |
| Discounts                      |            |             | ष्ट्र             |                              |           | 0.00             |                       |
| Late Fee                       |            |             |                   |                              |           | 0.00             |                       |
| Total Taxab                    | e (Rs.)    |             |                   |                              |           | 8,914.50         |                       |
| Tax                            |            |             | कर                |                              |           | 1,604.62         |                       |
| Total Currer                   | t Charges  |             | वर्तमान शु        | ल्क                          |           | 10,519.12        |                       |
| Tax Details                    |            |             |                   |                              |           |                  |                       |
| Description<br>CGST-9%         |            |             | Tax Rate<br>9.00% |                              |           | Amount<br>802.31 |                       |
| SGST/UTGST-9%                  | 6          |             | 9.00%             |                              |           | 802.31           |                       |