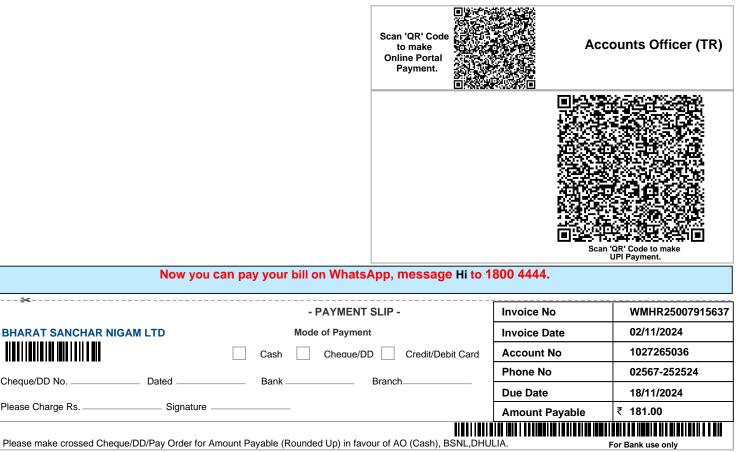

This is a Computer generated Bill and does not require any Signature.

Invoice No: WMHR25007915637

**DUE DATE** 18/11/2024 x7 Toll Free Helpline all or WhatsApp Hi to 1800 4444

**Fixed Charged Period** 

01/11/2024 to 30/11/2024

Tariff Plan: FIBRE VALUES PLUS-COMBO-FBB

Account No: 1027265036

Invoice Date : 02/11/2024

Account No: 1027265036 | Invoice No: WMHR25007915637 | Invoice date: 02/11/2024

| <ul> <li>Reverse</li> </ul> | Charges | Not | Applicable |
|-----------------------------|---------|-----|------------|

#### **AMOUNT PAYABLE DUE DATE** 18/10/2024 10484.00 ₹ 24x7 Toll Free Helpline Call or WhatsApp H to PAY NOW 1800 4444

01/09/2024 to 30/09/2024

Please make crossed Cheque/DD/Pay Order for Amount Payable (Rounded Up) in favour of AO (Cash), BSNL,DHULIA.